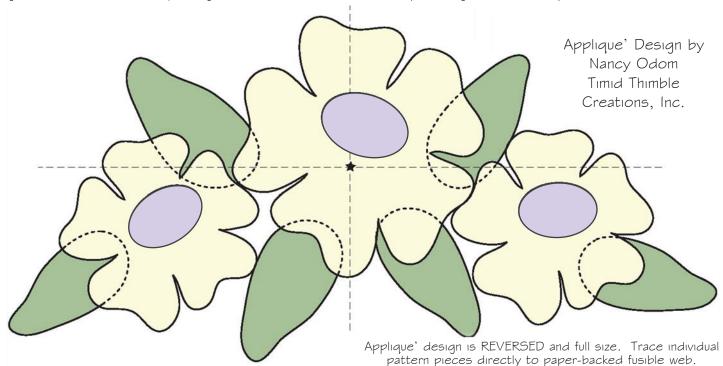

## FROM LAZY GIRL DESIGNS \$ TIMID THIMBLE CREATIONS

LAZY SECRET #12

Nancy's Flowers, shown here on Lazy Girl Designs #120 Chloe Handbag, comes to us from Timid Thimble Creations' owner Nancy Odom. Applique' designs offer the opportunity to personalize any project and create your own 'fabric' by combining, layering and arranging other pieces of fabric. Applique' design elements can be enlarged, reduced, repeated and mixed with other goodies such as fibers, beads, buttons and more.

#### APPLIQUE' EMBELLISHMENT HOW-TO:

- Construct the Chloe Handbag to 'Step 7 Embellish to Your Heart's Content!'.
- For quick-fuse applique' technique use a paper-backed fusible web. For machine or hand stitching, use a lightweight fusible web. Please read and follow the manufacturer's instructions. Should you choose to use another applique' method, all pattern pieces shown below are finished size.
- 1) Trace each pattern piece to the paper side of the fusible web. Cut out each pattern piece leaving a small margin beyond traced line.
- NANCY'S FLOWERS ON CHLOE HANDBAG #120
- 2) Press to wrong side of applique' fabrics. Using sharp paper scissors, cut out applique' pieces on drawn lines.
- 3) Remove paper backing from applique' pieces. A thin adhesive film will remain on the fabric. Refer to applique' pattern and photo for suggested placement. Arrange applique' pieces, adhesive side down, on the fabric in the 'Embellishment Zone'. When applique' pieces are in desired positions, press with iron to fuse according to manufacturer's directions.
- 4) Use a good quality cotton or embroidery thread, matching the applique' fabric colors. Stitch around each applique' piece. Begin and end with 4 to 5 tiny straight stitches to lock threads. Complete bag as directed in pattern.